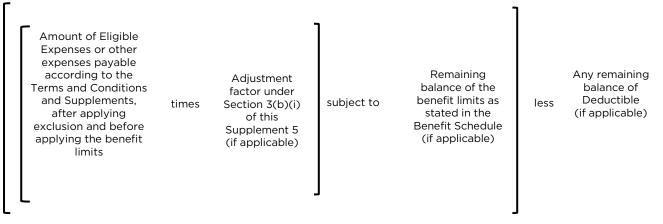

#### 2. 於適用保障地域範圍(香港除外)進行的器官移植手術的額外地域限制及減少賠償

- (a) 本第2節所述的減少賠償僅適用於在適用保障地域範圍(看港除外)進行的器官移植手術。
- (b) 如*受保人*已根據會員指引列明的批核程序取得本公司的預先批准在適用保障地域範圍(香港徐外)進行器官移植手術,並按條款及保 障第六部分第 3(a)至(i)節及(k)節及補充文件一第 2(a)、(b)、(f)、(g)、(h)及(i)節招致 合資格費用及其他費用,其保障賠償將根據 本補充文件五第 4(a)節計算,以及在相關計算時,
  - (i) 保障表內所列明適用保障地域範圍(**香港**徐外)進行的器官移植手術的總保障限額將會適用;及
  - (ii) 補充文件-第 2(a)、(b)、(f)、(g)、(h)及(i)節的個別賠償限額仍然適用。
- (c) 如*受保人*於適用保障地域範圍(**香港**徐外)進行的器官移植手術之前未有獲得**本公司**的預先批准,並就有關適用保障地域範圍(**香港** 
  - 除外)進行的器官移植手術招致**合資格費用**,其保障賠償將根據本**補充文件**五第 4(b)節計算,以及在相關計算時,
    - (i) 標準計劃條款及保障第六部分第 3(a)至(i)及(k)節所定的賠償限額將會適用;
    - (ii) 補充文件一第 2(a)、(b)、(f)、(g)、(h)及(i)節所述的保障將不會獲得賠償;及
    - (iii) 本 **補充文件**五第3節所述的病房級別限制,以及**保障表**所列明適用保障地域範圍(**香港**除外)進行的器官移植手術的總保障限額將不會適用。