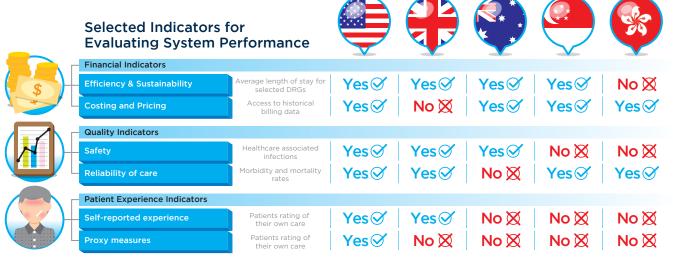

## **Embracing Transparency**

Harnessing the Power of Data in Hong Kong's Private Healthcare System

There is high price variation for inpatient and outpatient procedures.

Hong kong does not have a consistent approach to monitoring quality, pricing and performance of health service providers.

Sources: The Commonwealth Fund (US)25, Hospital Compare (US)26, NHS Outcomes Framework (UK)27, NHPF Framework (Australia)28, NHA Framework (Australia)29, Quality and Safety Framework (Singapore)30, Hospital Authority (Hong Kong)31, Department of Health (Hong Kong)32, Asia Care Group analysis