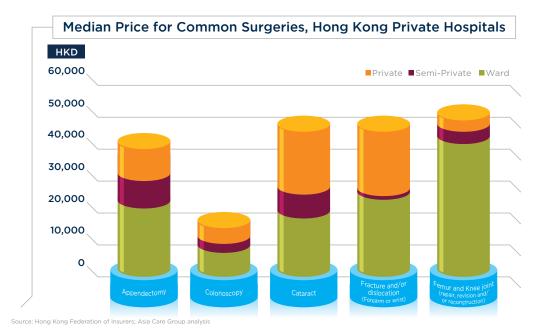

## **Embracing Transparency**

Harnessing the Power of Data in Hong Kong's Private Healthcare System

There is high price variation for inpatient and outpatient procedures.

Hong kong does not have a consistent approach to monitoring quality, pricing and performance of health service providers.