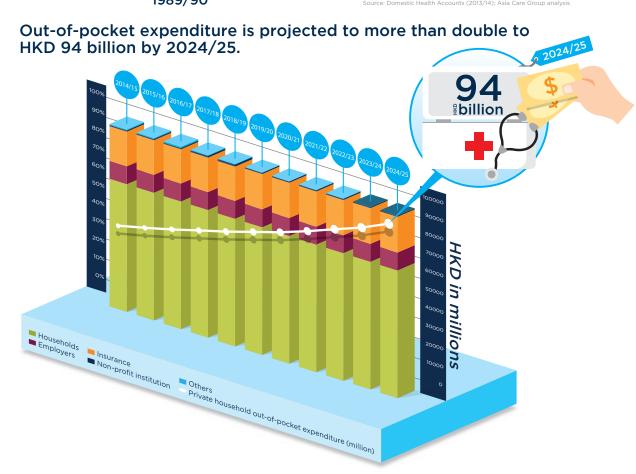

## **Embracing Transparency**

Harnessing the Power of Data in Hong Kong's Private Healthcare System

There is high price variation for inpatient and outpatient procedures.

Hong kong does not have a consistent approach to monitoring quality, pricing and performance of health service providers.