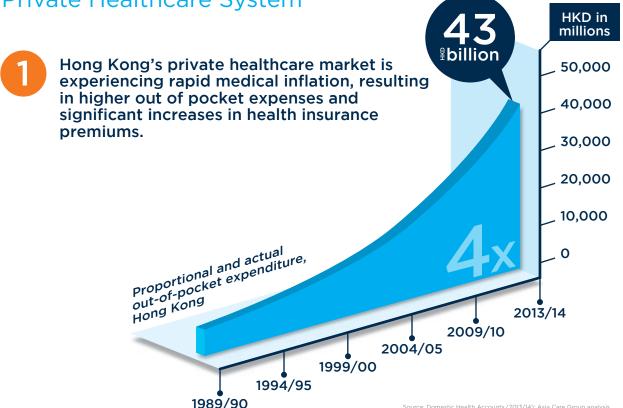

## **Embracing Transparency**

Harnessing the Power of Data in Hong Kong's Private Healthcare System

There is high price variation for inpatient and outpatient procedures.

Hong kong does not have a consistent approach to monitoring quality, pricing and performance of health service providers.